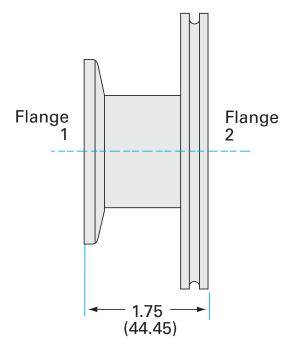

# ISO-KF to ISO-K straight adapter nipple NW-16 to ISO-63 OF straight adapter nipple

Part number: AN-NW-16-ISO-63-OF

# ISO-KF to ISO-K straight adapter nipple NW-16 to ISO-63 OF straight adapter nipple

- Enables easy joining of two different flanges or fittings
- Most popular types & combinations listed
- Contact us at 800-824-4166 if you can't find exactly what you need

Similar Image

Dimensions (in inches)

Dim A 1.75"

#### AN-NW-16-ISO-63-OF

| Parameters        | Specifications                                                                             |
|-------------------|--------------------------------------------------------------------------------------------|
| Flange 1          | DN 16 ISO-KF                                                                               |
| Adapter Type      | Straight Adapter                                                                           |
| Flange 2          | DN 63 ISO-K                                                                                |
| Material          | 304 stainless                                                                              |
| Tube OD           | 3/4"                                                                                       |
| Port Length       | 1.75"                                                                                      |
| Vacuum Range      | FKM: 1 · 10 <sup>-8</sup> mbar to 1 bar<br>Metal seal: 1 · 10 <sup>-10</sup> mbar to 1 bar |
| Temperature Range | FKM: -20 °C to 180 °C<br>Metal seal: -270 °C to 150 °C                                     |
| Weight            | 1.5 lbs                                                                                    |