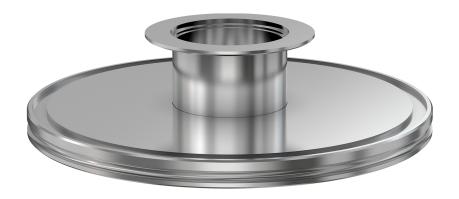

# ISO-KF to ISO-K straight adapter nipple NW-16 to ISO-63 OF straight adapter nipple

Part number: AN-NW-16-ISO-63-OF

# ISO-KF to ISO-K straight adapter nipple NW-16 to ISO-63 OF straight adapter nipple

- Enables easy joining of two different flanges or fittings
- Most popular types & combinations listed
- Contact us at 800-824-4166 if you can't find exactly what you need

#### AN-NW-16-ISO-63-OF

| Parameters        | Specifications                                                                             |
|-------------------|--------------------------------------------------------------------------------------------|
| Flange 1          | DN 16 ISO-KF                                                                               |
| Adapter Type      | Straight Adapter                                                                           |
| Flange 2          | DN 63 ISO-K                                                                                |
| Material          | 304 stainless                                                                              |
| Tube OD           | 3/4"                                                                                       |
| Port Length       | 1.75"                                                                                      |
| Vacuum Range      | FKM: 1 · 10 <sup>-8</sup> mbar to 1 bar<br>Metal seal: 1 · 10 <sup>-10</sup> mbar to 1 bar |
| Temperature Range | FKM: -20 °C to 180 °C<br>Metal seal: -270 °C to 150 °C                                     |
| Weight            | 1.5 lbs                                                                                    |